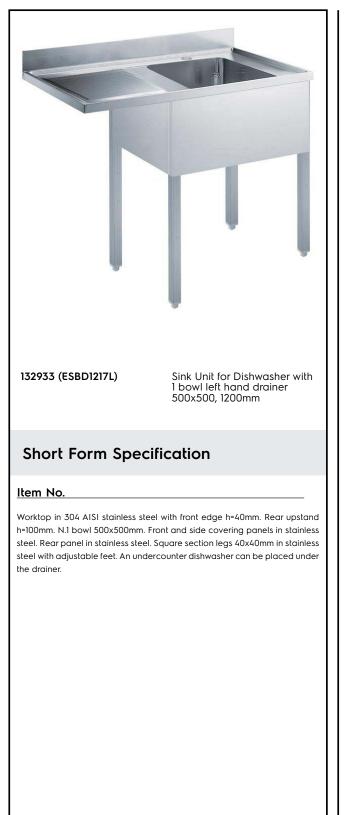

# Electrolux PROFESSIONAL

Eco Preparation 1200 mm Soaking Sink for Dishwasher with 1 Bowl - Left drain

| ITEM #  |  |  |  |
|---------|--|--|--|
| MODEL # |  |  |  |
| NAME #  |  |  |  |
| SIS #   |  |  |  |
| AIA #   |  |  |  |

# Eco Preparation 1200 mm Soaking Sink for Dishwasher with 1 Bowl - Left drain

# Key Information:

| External dimensions, Width:  |              |  |
|------------------------------|--------------|--|
| 132933 (ESBD1217L)           | 1200 mm      |  |
| External dimensions, Depth:  | 700 mm       |  |
| External dimensions, Height: | 900 mm       |  |
| Upstand Dimensions, Height:  | 100 mm       |  |
| Upstand Dimensions, Depth:   | 13 mm        |  |
| Upstand Dimensions, Radius:  | R=10         |  |
| Bowls number                 | 1            |  |
| Bowl dimensions              | 400X500XH250 |  |
| Net weight:                  | ISO 9001 kg  |  |
|                              |              |  |